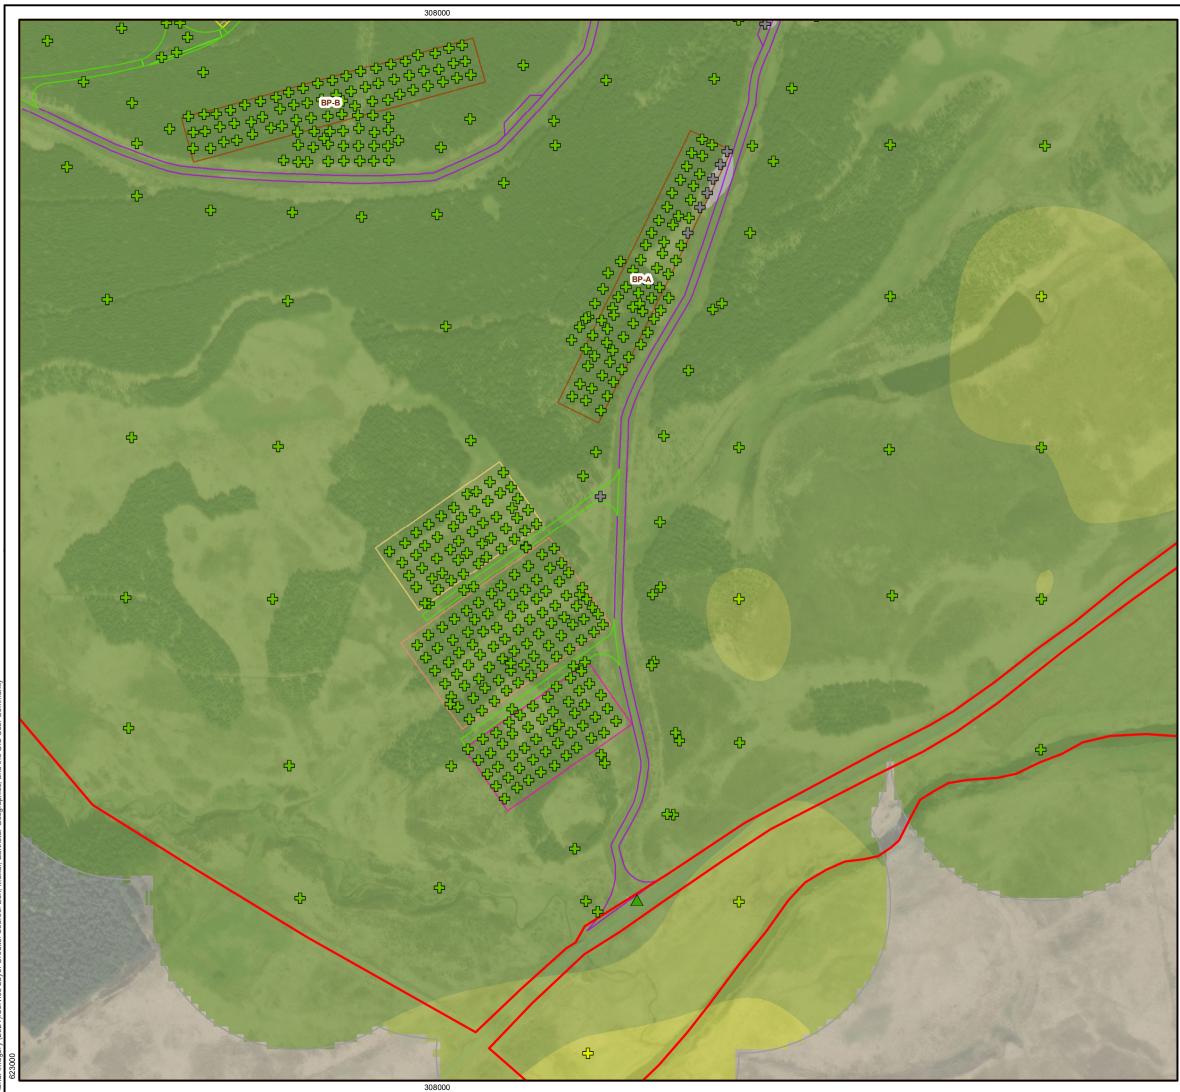

#### Figure 10.2.5.6

#### Peat Depth Detailed

#### **Oliver Forest Wind Farm**

Ordnance Survey © Crown Copyright 2024. All rights reserved. License number 100034829. Aerial Imagery (2024):Service Layer Credits: Source: Esri, Maxar, Earthstar Geographics, and the GIS User Commu