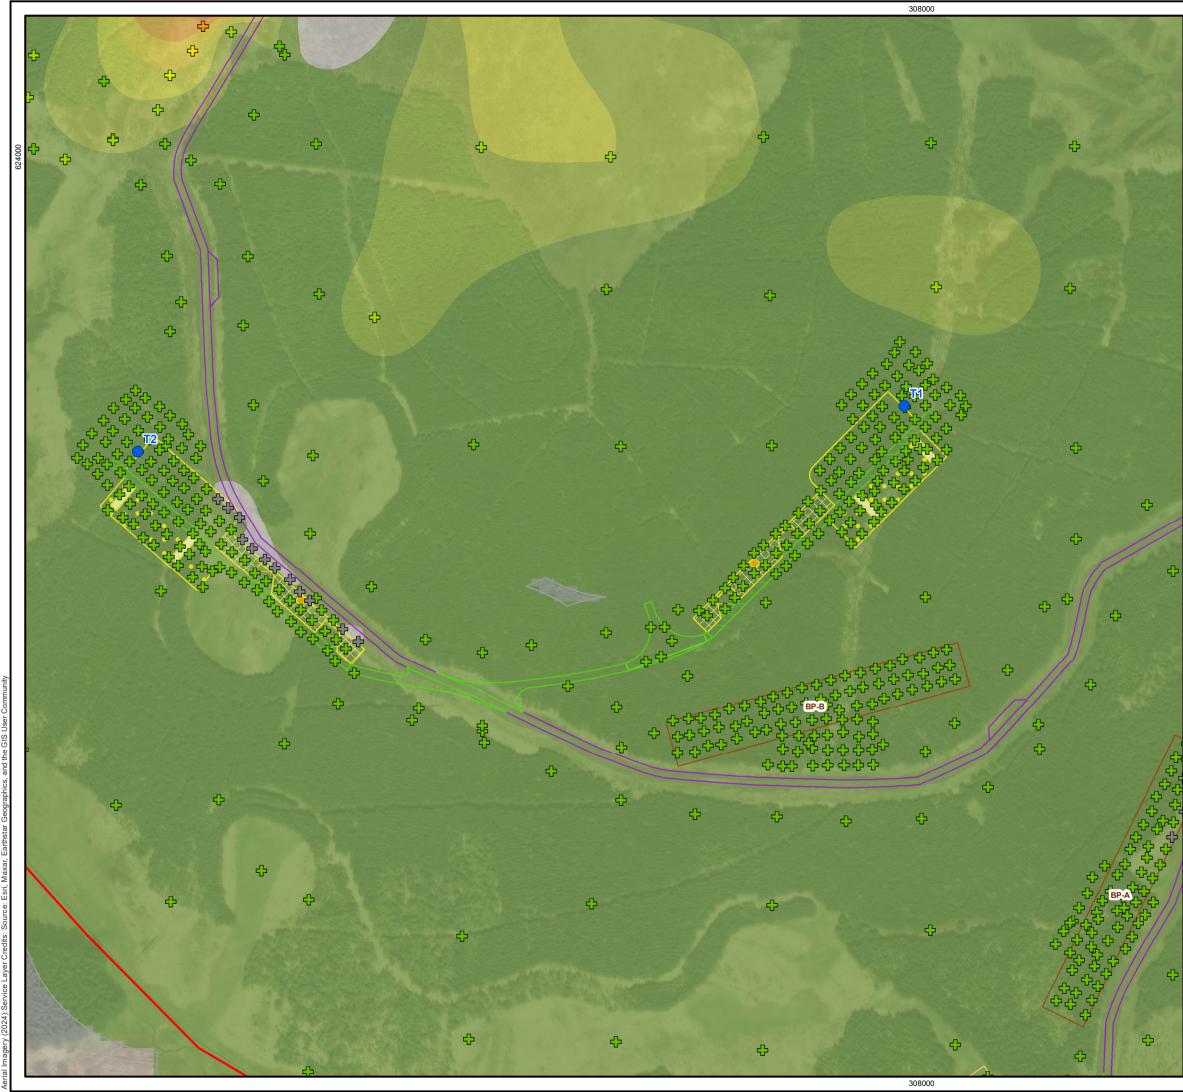

**Oliver Forest Wind Farm** 

**Environmental Impact Assessment Report** 

000

Ordnance Survey © Crown Copyright 2024. All rights reserved. License number 100034829. Aerial Imagery (2024);Service Layer Credits: Source: Esti, Maxar, Earthstar Geographics, and the GIS User Com

#### Peat Depth Detailed

#### **Oliver Forest Wind Farm**

## Statkraft