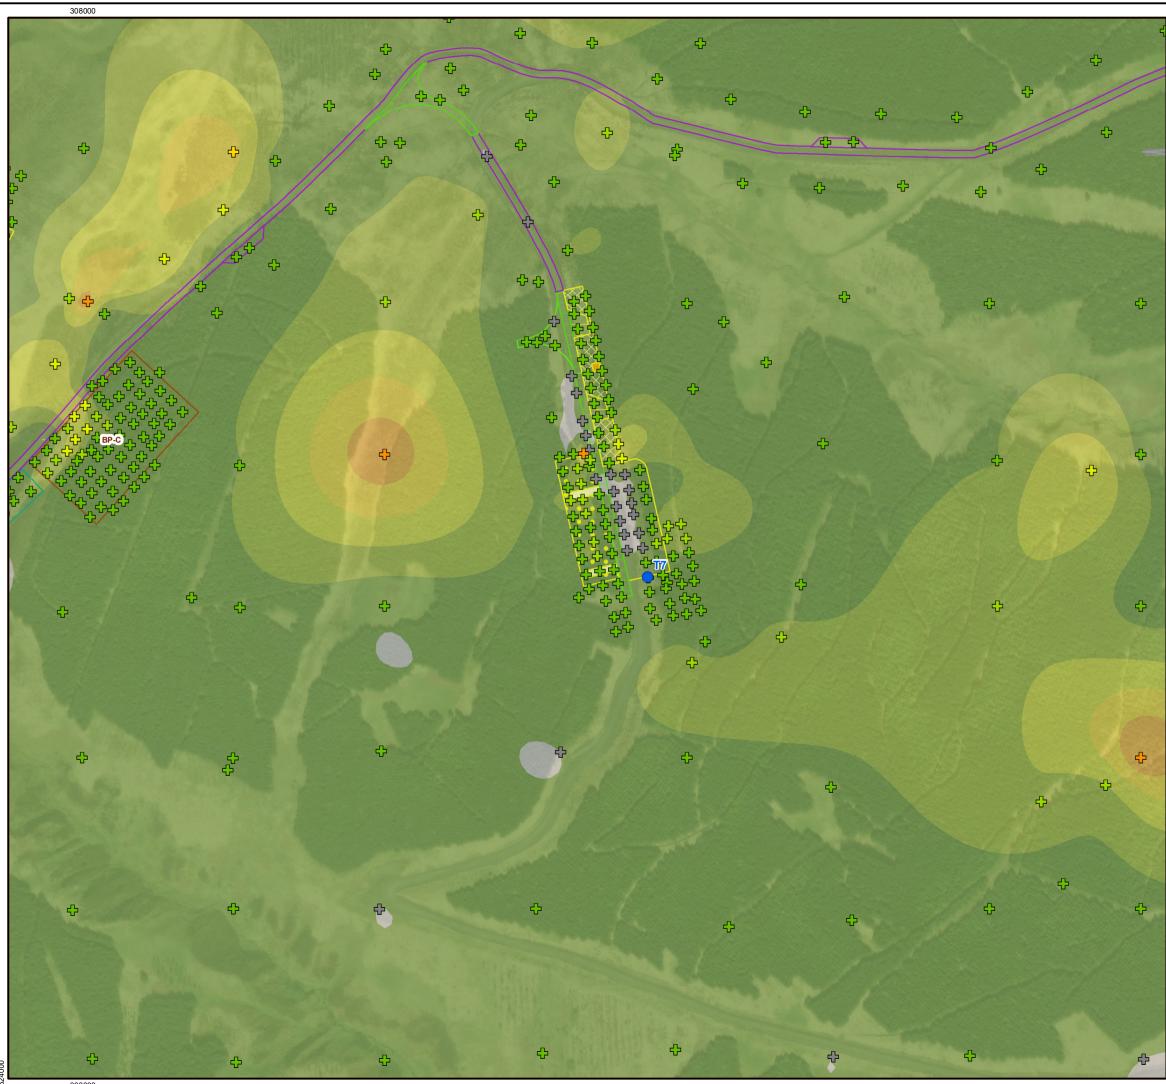

#### Figure 10.2.5.6

#### Peat Depth Detailed

#### **Oliver Forest Wind Farm**

Ordnance Survey © Crown Copyright 2024. All rights reserved. License number 100034829. Aerial Imagery (2024):Service Layer Credits: Source: Esri, Maxar, Earthstar Geographics, and the GIS User Commu