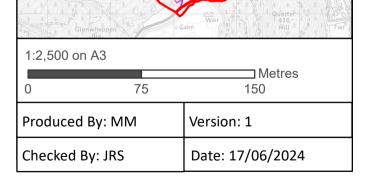

|  |
|-----------|------------------|--|
| 400       | Metres 800       |  |
| М         | Version: 1       |  |
|           | Date: 17/06/2024 |  |
|           |                  |  |

## Figure 10.2.5.1

### Peat Depth Detailed

## **Oliver Forest Wind Farm**



Ordnance Survey © Crown Copyright 2024. All rights reserved. License number 100034829. Aerial Imagery (2024):Service Layer Credits: Source: Esri, Maxar, Earthstar Geographics, and the GIS User Community



# Statkraft







#### Figure 10.2.5.2

#### Peat Depth Detailed

#### **Oliver Forest Wind Farm**



Ordnance Survey © Crown Copyright 2024. All rights reserved. License number 100034829. Aerial Imagery (2024):Service Layer Credits: Source: Esri, Maxar, Earthstar Geographics, and the GIS User Community



## Statkraft







#### Figure 10.2.5.3

#### Peat Depth Detailed

#### **Oliver Forest Wind Farm**



Ordnance Survey © Crown Copyright 2024. All rights reserved. License number 100034829. Aerial Imagery (2024):Service Layer Credits: Source: Esri, Maxar, Earthstar Geographics, and the GIS User Communi



**Oliver Forest Wind Farm** 

**Environmental Impact Assessment Report** 

000



Ordnance Survey © Crown Copyright 2024. All rights reserved. License number 100034829. Aerial Imagery (2024);Service Layer Credits: Source: Esti, Maxar, Earthstar Geographics, and the GIS User Com







#### Peat Depth Detailed

#### **Oliver Forest Wind Farm**





## Statkraft









#### Figure 10.2.5.6

#### Peat Depth Detailed

#### **Oliver Forest Wind Farm**



Ordnance Survey © Crown Copyright 2024. All rights res