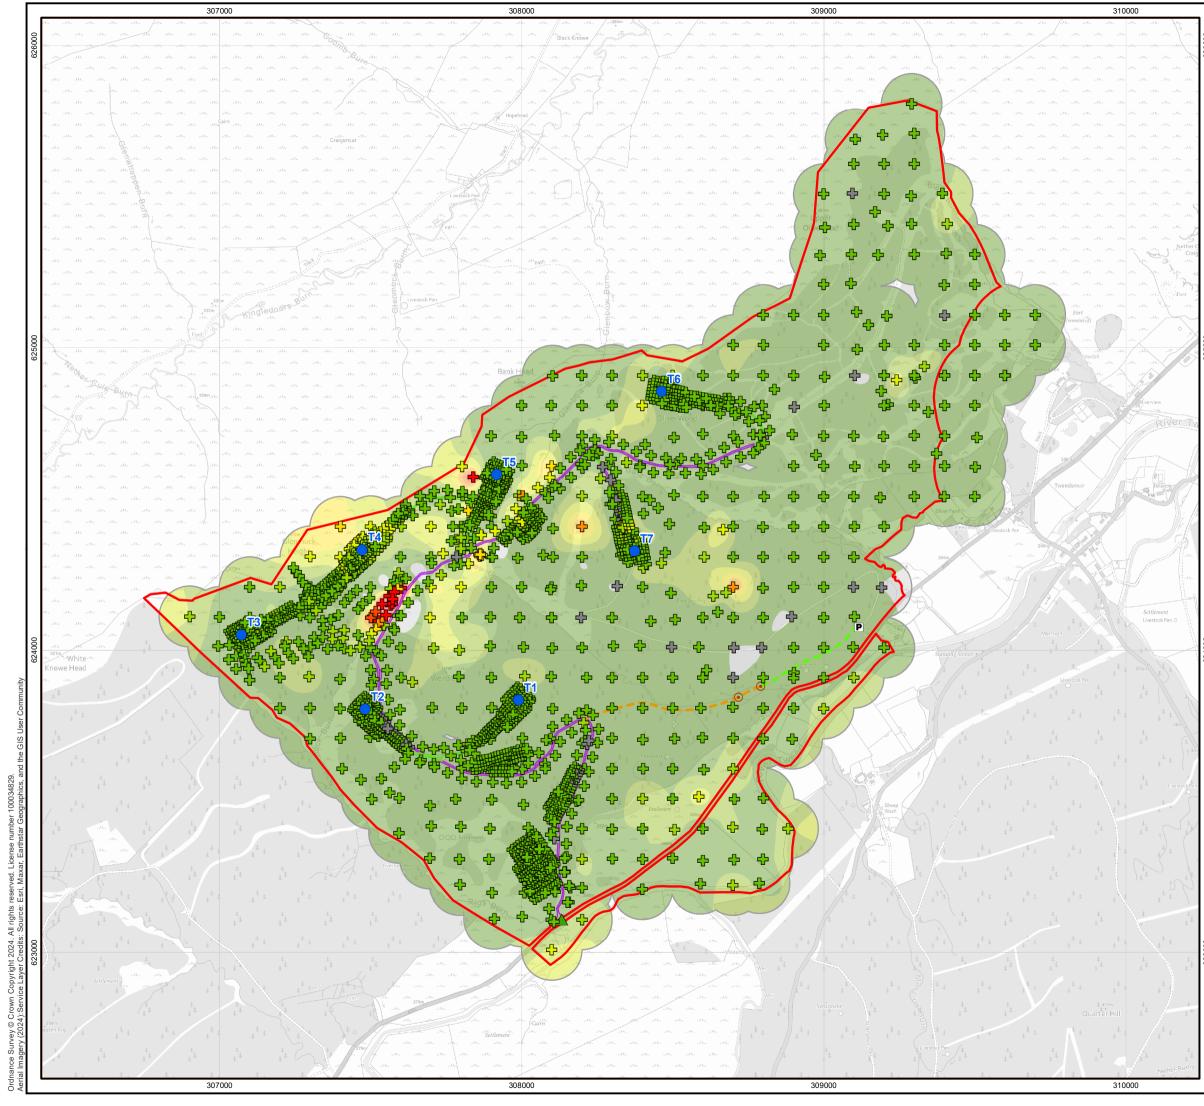

## Figure 10.2.5.1

### Peat Depth Detailed

## **Oliver Forest Wind Farm**

Ordnance Survey © Crown Copyright 2024. All rights reserved. License number 100034829. Aerial Imagery (2024):Service Layer Credits: Source: Esri, Maxar, Earthstar Geographics, and the GIS User Community

|         | Site Boundary                                                                                                      | Peat Pro | be Depth (m    |
|---------|--------------------------------------------------------------------------------------------------------------------|----------|----------------|
|         | Proposed Turbine Location                                                                                          | ¢        | 0              |
|         | Proposed Access Location                                                                                           | ÷        | 0 - 0.5        |
|         | Proposed New Access Track                                                                                          | ¢        | 0.5 - 1        |
|         | Proposed Upgrade to Existing Track                                                                                 | ÷        | 1 - 1.5        |
|         | Proposed Temporary Wind Farm Construction<br>Compound                                                              | ÷        | 1.5 - 2        |
|         | Proposed Temporary Satellite Construction Compound                                                                 | ÷        | 2 - 2.5        |
|         | Proposed Scottish Power Energy Network (SPEN) and Wind Farm Substation                                             | +<br>+   | 2.5 - 3<br>> 3 |
|         | Proposed Scottish Power Energy Network (SPEN)<br>Compound and location for Battery Energy Storage<br>System (BESS) | Peat Dep | oth (m)        |
|         | Proposed Hardstanding                                                                                              |          | 0              |
|         | Proposed Borrow Pit Search Area                                                                                    |          | 0 - 0.5        |
| Propose | d Recreational Heritage Trail                                                                                      |          | 0.5 - 1        |
|         | New Path (Not Suitable for Wheelchairs)                                                                            |          | 1 - 1.5        |
|         | New Path (Wheelchair Accessible)                                                                                   |          | 1.5 - 2        |
| P       | Proposed Recreational Heritage Trail Car Park                                                                      |          | 2 - 2.5        |
| ۲       | Proposed Watercourse Crossing                                                                                      |          | 2.5 - 3        |
|         |                                                                                                                    |          | > 3            |
|         |                                                                                                                    |          |                |
|         |                                                                                                                    |          |                |
|         |                                                                                                                    |          |                |
|         |                                                                                                                    |          |                |
|         |                                                                                                                    |          |                |
|         |                                                                                                                    |          |                |
|         |                                                                                                                    |          |                |
|         |                                                                                                                    |          |                |
|         |                                                                                                                    |          |                |

#### Note:

-Reference figure 10.1.1 for Infrastructure symbology -Turbine and access symbols are not to scale

| 500 on A3 |                  |  |
|-----------|------------------|--|
| 400       | Metres 800       |  |
| М         | Version: 1       |  |
|           | Date: 17/06/2024 |  |
|           |                  |  |