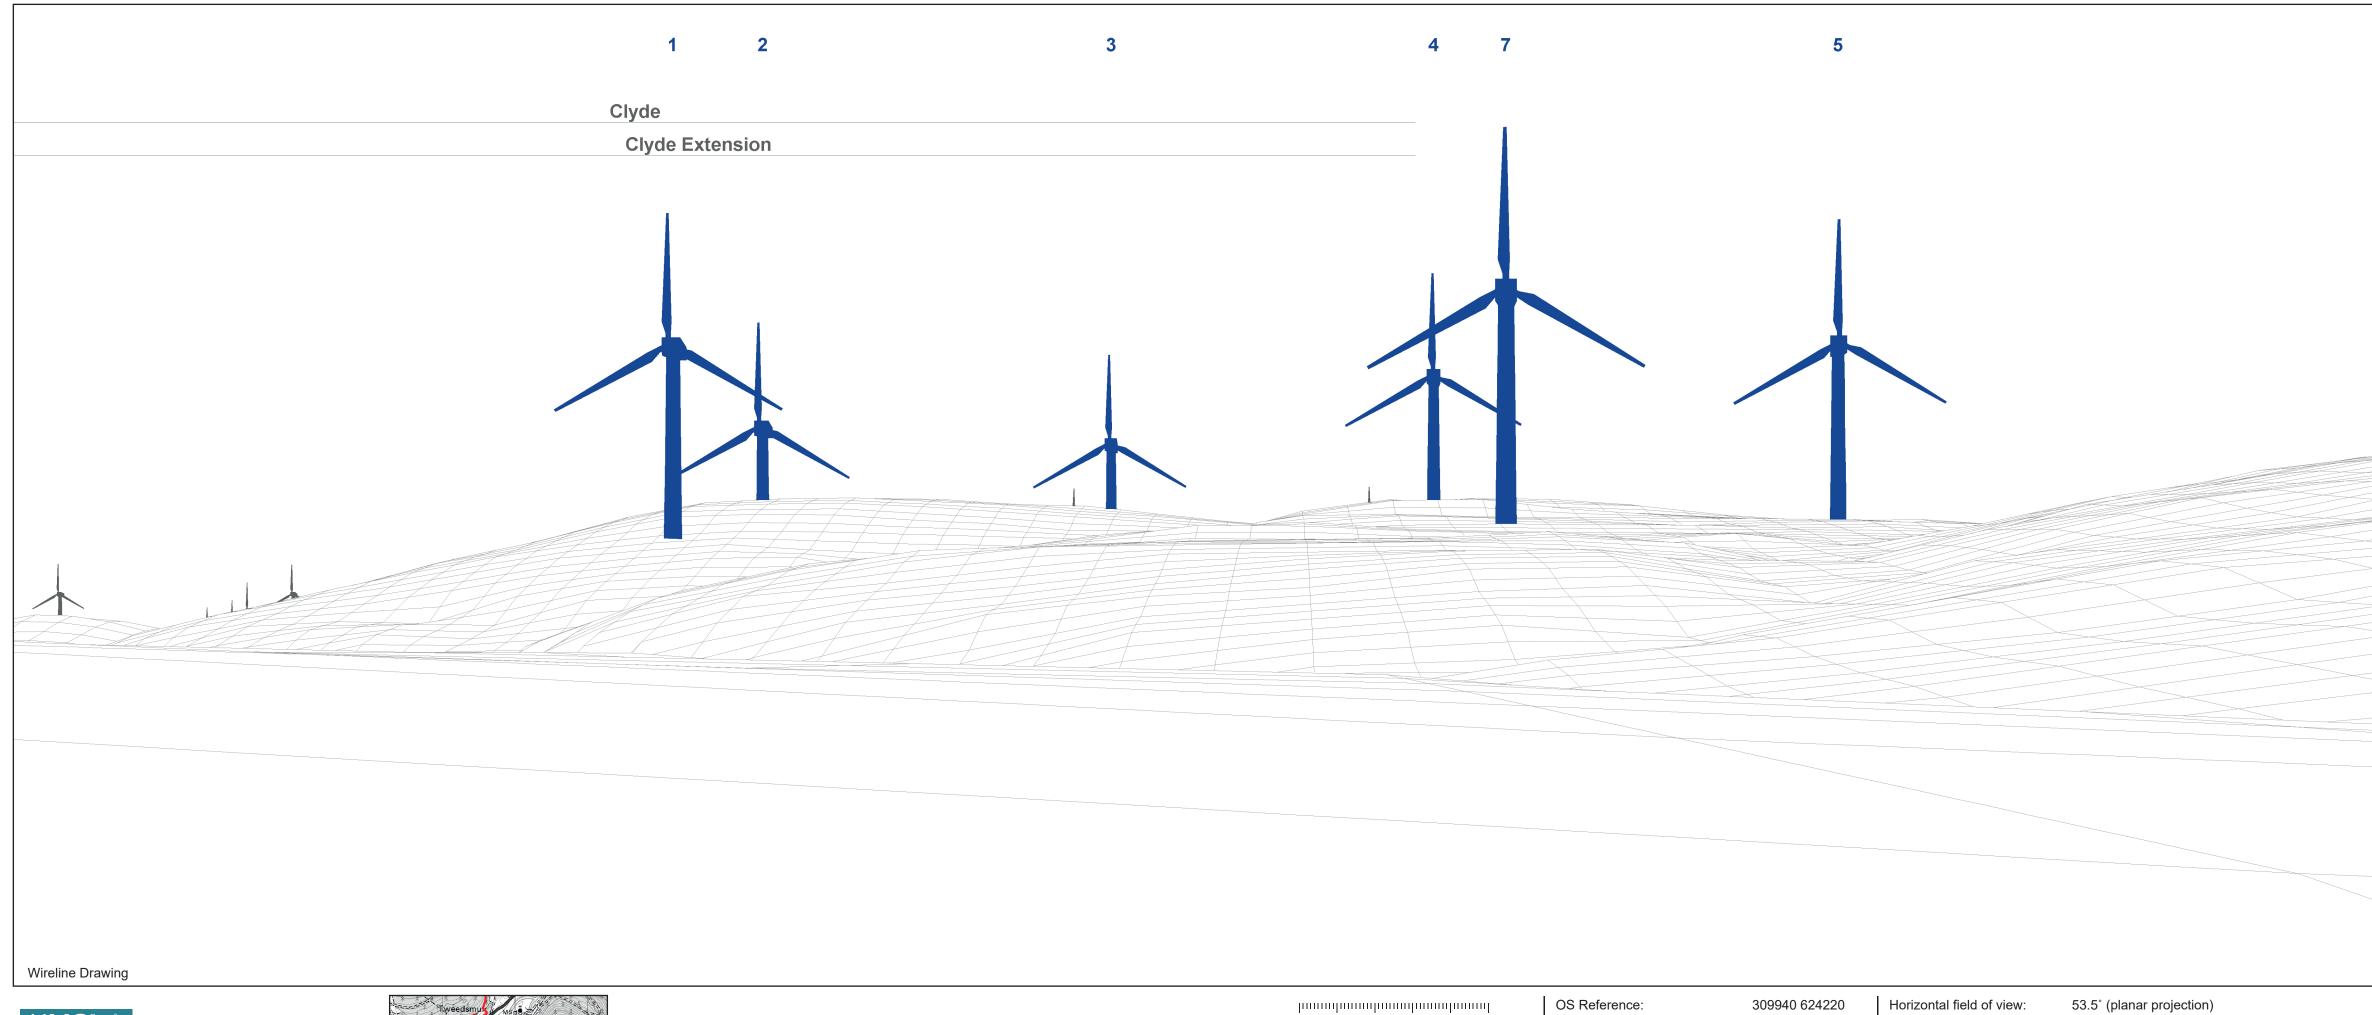

րուսուրուսորուսորուսուրուսուր 0cm 1 2 3 4 5

5cm guide for printing and viewing

OS Reference: Eye Level: Distance to Development: 309940 624220 249.98m AOD 1569 m

Horizontal field of view: Principal Distance: Paper Size: Correct printed image size: 820 x 130 mm

90° (cylindrical projection) 522mm 841 x 297 mm

Proposal Existing Under Construction

5cm guide for printing and viewing

Eye Level: Direction of View: Distance to Development:

249.98m AOD 275° 1569 m

Horizontal field of view: Principal Distance: Paper Size: Correct printed image size: 820 x 260 mm

53.5° (planar projection) 812.5mm 841 x 297 mm

View flat at a comfortable arm's length