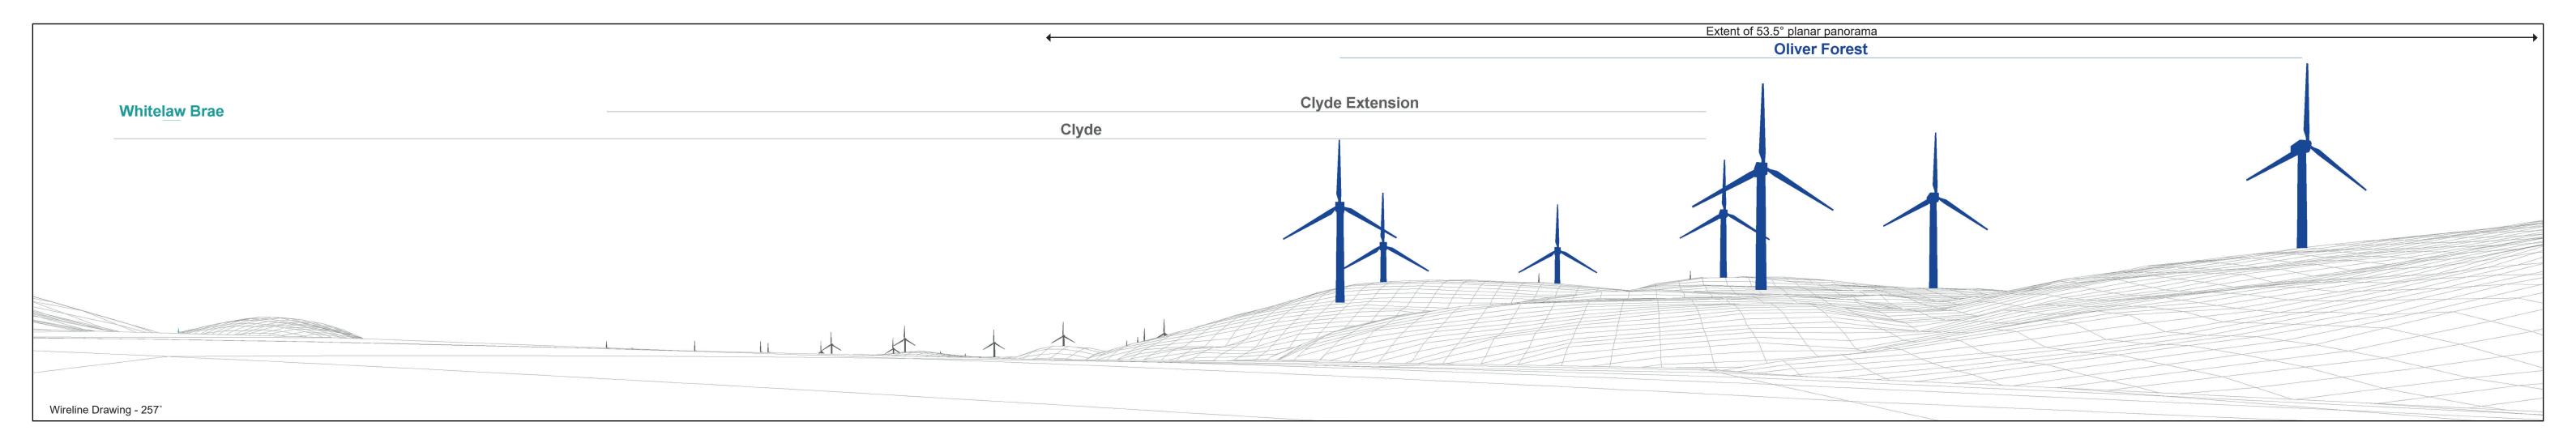

րուսուրուսորուսորուսուրուսուր 0cm 1 2 3 4 5

5cm guide for printing and viewing

OS Reference: Eye Level: Distance to Development: 309940 624220 249.98m AOD 1569 m

Horizontal field of view: Principal Distance: Paper Size: Correct printed image size: 820 x 130 mm

90° (cylindrical projection) 522mm 841 x 297 mm

Proposal Existing Under Construction

5cm guide for printing and viewing

Eye Level: Direction of View: Distance to Development:

249.98m AOD 275° 1569 m

Horizontal field of view: Principal Distance: Paper Size: Correct printed image size: 820 x 260 mm

53.5° (planar projection) 812.5mm 841 x 297 mm

View flat at a comfortable arm's length