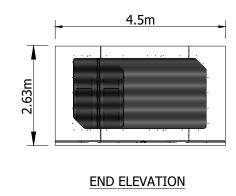

**END ELEVATION** 

Project Title

SOAY SOLAR FARM AND GREENER GRID PARK

Statkraft

FIGURE 11 INDICATIVE BATTERY ELEVATIONS (GREENER GRID PARK)

Drawing Title

Purpose of issue PLANNING Approved DB Checked Designed Drawn SR DB Arcus Internal Project No. Date 4259 14/01/22 Scale @ A3