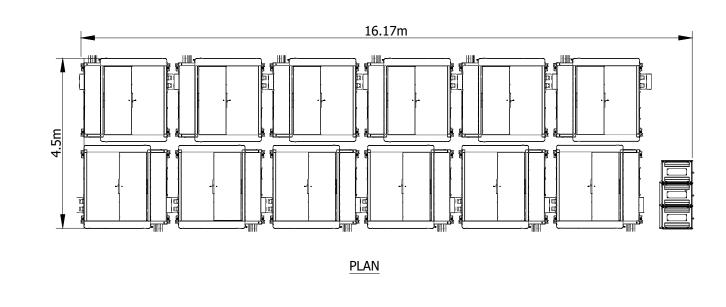

**END ELEVATION** 

Project Title

SOAY SOLAR FARM AND GREENER GRID PARK

Statkraft

FIGURE 11 INDICATIVE BATTERY ELEVATIONS (GREENER GRID PARK)

Drawing Title

Purpose of issue PLANNING Approved DB Checked Designed Drawn SR DB Arcus Internal Project No. Date 4259 14/01/22 Scale @ A3