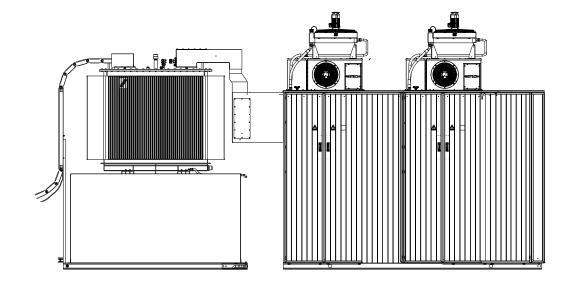

PLAN

**END ELEVATION** SCALE 1:50

Drawing Title

**ELEVATION** 

**END ELEVATION** 

Project Title

SOAY SOLAR FARM AND GREENER GRID PARK

Statkraft

FIGURE 12 INDICATIVE INVERTER AND TRANSFORMER ELEVATIONS (GREENER GRID PARK)

|  | Purpose of issue PLANNING       |             |               |                |
|--|---------------------------------|-------------|---------------|----------------|
|  | Designed                        | Drawn<br>SR | Checked<br>DB | Approved<br>AG |
|  | Arcus Internal Project No. 4259 |             | Date 14/01/22 |                |
|  | Scale @ A3<br>1:50              |             |               |                |

Drawing Number 4259-DR-P-0012 (GREENER GRID PARK)

7th Floor

144 West George Street Glasgow, G2 2HG

Tel: +44 (0)141 221 9997 Fax: +44 (0)141 221 5610

Plot Date:14 January 2022 10:36:32 File Name P:\CAD\4259 THORNTON BESS\01-WORKING\01\_01-DRAWINGS\ELEVATIONS\4259-DR-P-0012 P1