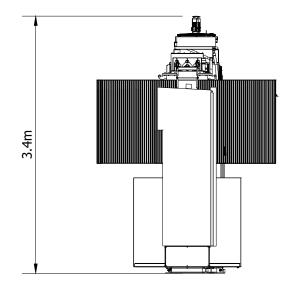

PLAN

**END ELEVATION** SCALE 1:50

Drawing Title

**ELEVATION** 

**END ELEVATION** 

Project Title

SOAY SOLAR FARM AND GREENER GRID PARK

Statkraft

FIGURE 12 INDICATIVE INVERTER AND TRANSFORMER ELEVATIONS (GREENER GRID PARK)

|  | Purpose of issue PLANNING       |             |               |                |
|--|---------------------------------|-------------|---------------|----------------|
|  | Designed                        | Drawn<br>SR | Checked<br>DB | Approved<br>AG |
|  | Arcus Internal Project No. 4259 |             | Date 14/01/22 |                |
|  | Scale @ A3<br>1:50              |             |               |                |

Drawing Number 4259-DR-P-0012 (GREENER GRID PARK)

7th Floor

144 West George Street Glasgow, G2 2HG

Tel: +44 (0)141 221 9997 Fax: +44 (0)141 221 5610

Plot Date:14 January 2022 10:36:32 File Name P:\CAD\4259 THORNTON BESS\01-WORKING\01\_01-DRAWINGS\ELEVATIONS\4259-DR-P-0012 P1