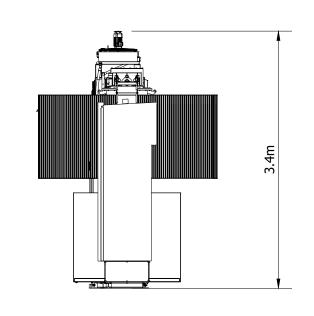

PLAN

**END ELEVATION** SCALE 1:50

Drawing Title

**ELEVATION** 

**END ELEVATION** 

Project Title

SOAY SOLAR FARM AND GREENER GRID PARK

Statkraft

FIGURE 12 INDICATIVE INVERTER AND TRANSFORMER ELEVATIONS (GREENER GRID PARK)

|  | Purpose of issue PLANNING       |             |               |                |
|--|---------------------------------|-------------|---------------|----------------|
|  | Designed                        | Drawn<br>SR | Checked<br>DB | Approved<br>AG |
|  | Arcus Internal Project No. 4259 |             | Date 14/01/22 |                |
|  | Scale @ A3<br>1:50              |             |               |                |

Drawing Number 4259-DR-P-0012 (GREENER GRID PARK)

7th Floor

144 West George Street Glasgow, G2 2HG

Tel: +44 (0)141 221 9997 Fax: +44 (0)141 221 5610

Plot Date:14 January 2022 10:36:32 File Name P:\CAD\4259 THORNTON BESS\01-WORKING\01\_01-DRAWINGS\ELEVATIONS\4259-DR-P-0012 P1