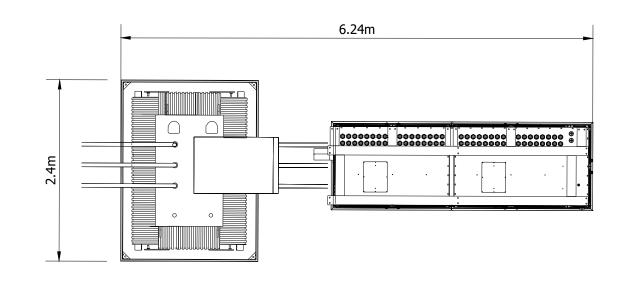

PLAN

**END ELEVATION** SCALE 1:50

Drawing Title

**ELEVATION** 

**END ELEVATION** 

Project Title

SOAY SOLAR FARM AND GREENER GRID PARK

Statkraft

FIGURE 12 INDICATIVE INVERTER AND TRANSFORMER ELEVATIONS (GREENER GRID PARK)

|  | Purpose of issue PLANNING       |             |               |                |
|--|---------------------------------|-------------|---------------|----------------|
|  | Designed                        | Drawn<br>SR | Checked<br>DB | Approved<br>AG |
|  | Arcus Internal Project No. 4259 |             | Date 14/01/22 |                |
|  | Scale @ A3<br>1:50              |             |               |                |

Drawing Number 4259-DR-P-0012 (GREENER GRID PARK)

7th Floor

144 West George Street Glasgow, G2 2HG

Tel: +44 (0)141 221 9997 Fax: +44 (0)141 221 5610

Plot Date:14 January 2022 10:36:32 File Name P:\CAD\4259 THORNTON BESS\01-WORKING\01\_01-DRAWINGS\ELEVATIONS\4259-DR-P-0012 P1