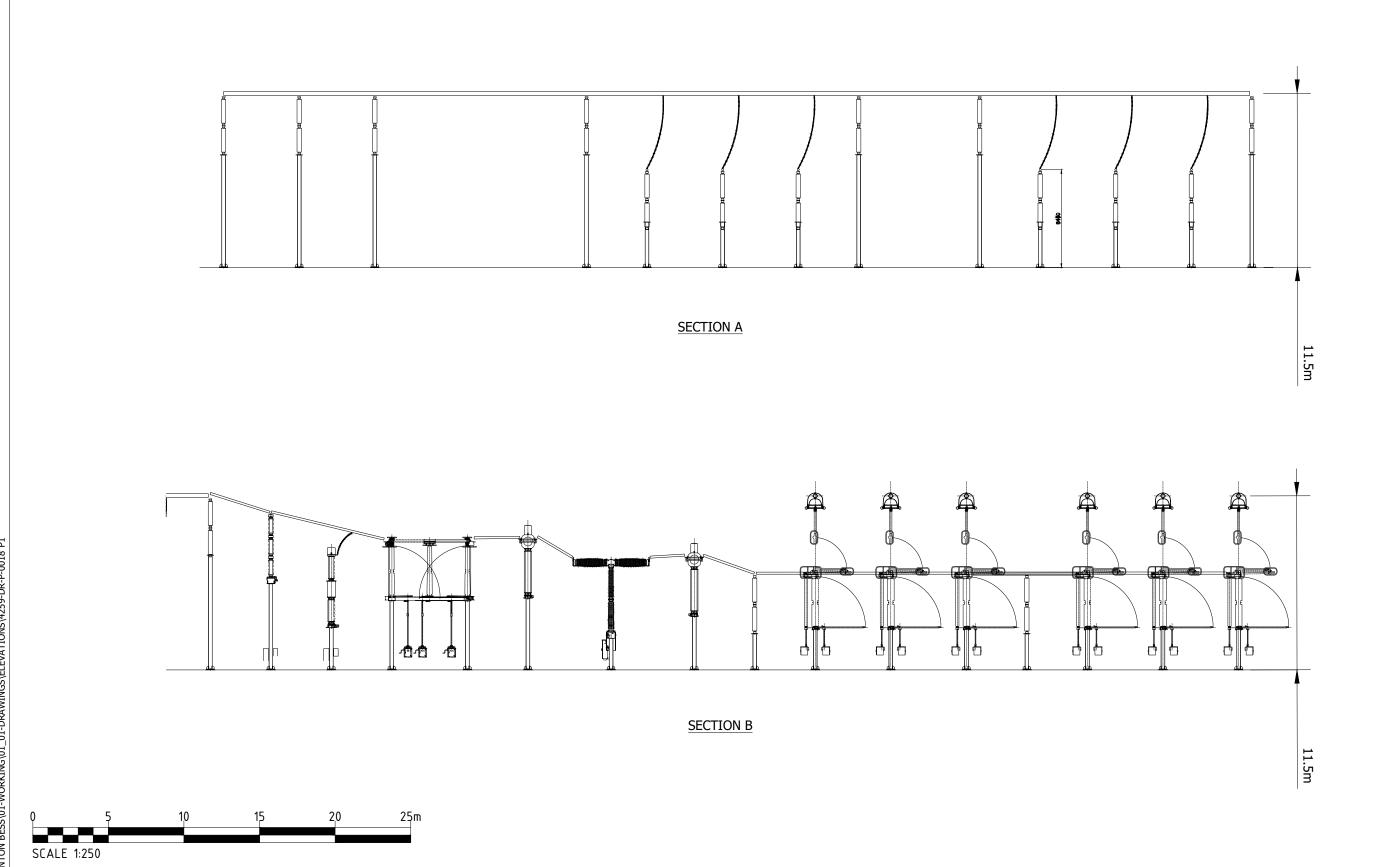

Plot Date: 20 December 2021 14:19:40 File Name P:\CAD\4259 THORNTON BESS\01-WORKING\01\_01-DRAWINGS\ELEVATIONS\4259-DR-P-0018 P1

Project Title

SOAY SOLAR FARM AND GREENER GRID PARK

Drawing Title
FIGURE 15B
INDICATIVE
HV INFRASTRUCTURE

**ELEVATION** 

|  | PLANNING                                         |       |               |          |
|--|--------------------------------------------------|-------|---------------|----------|
|  |                                                  |       |               |          |
|  | Designed                                         | Drawn | Checked       | Approved |
|  | -                                                | SR    | DB            | AG       |
|  | Arcus Internal Project No. 4259 Scale @ A3 1:250 |       | Date 20/12/21 |          |
|  |                                                  |       |               |          |
|  |                                                  |       |               |          |
|  |                                                  |       |               |          |