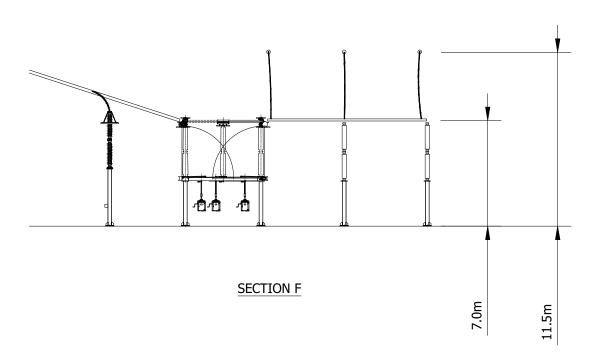

Project Title

SOAY SOLAR FARM AND GREENER GRID PARK

Statkraft

HV INFRASTRUCTURE

FIGURE 15D

INDICATIVE

**ELEVATIONS** 

Drawing Title