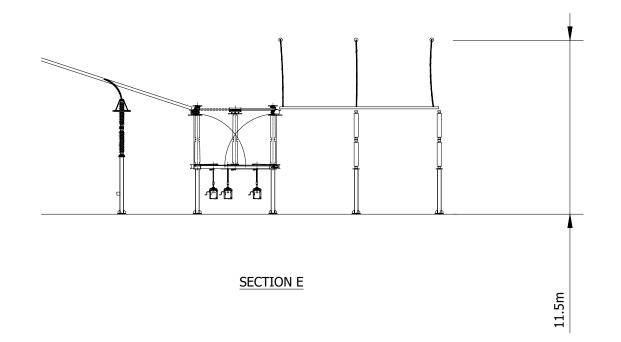

Project Title

SOAY SOLAR FARM AND GREENER GRID PARK

Statkraft

HV INFRASTRUCTURE

FIGURE 15D

INDICATIVE

**ELEVATIONS** 

Drawing Title